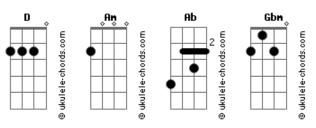

[Pré-Refrão 2] F. From time to time, you give me the smallest Look Behind your eyes, and, baby, it's almost Like you need someone I promise I can be someone [Refrão] F From time to time, you give me the smallest Look Behind your eyes, and, baby, it's almost Like you need someone Am I promise I can be someone Е From night to night, it's takin' you longer When you say, "Goodbye," and, baby, it's Almost like you need someone I promise I can be someone [Ponte] Е Someone to have, someone to hold Somewhere to go when nights get cold Somebody to love, somebody to be Ab Gbm Someone to sweep you off your feet Fm Someone to have, someone to hold Somewhere to go when nights get cold Somebody to love, somebody to be Ab Gbm Someone to sweep you off your feet Fm (Oh-oh-oh, oh-oh-oh) (Oh-oh-oh, oh-oh-oh) That someone is Α Me (Oh-oh-oh, oh-oh-oh, oh-oh) That Someone is me, yeah [Refrão] F From time to time, you give me the smallest Look Behind your eyes, and, baby, it's almost Α Like you need someone Δm