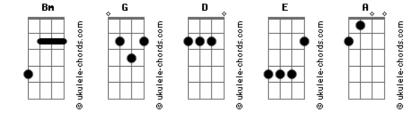

be my friend
                                                              So take my hand and follow me
Saying Little Darling would you be my friend, Oh 'till the
                                                              Take my hand and follow me
                                                              Take my hand and follow me
So come on Little Darling won't you dance with me
                                                              We're sleepless at the end of the night
So come on Little Darling won't you dance with me
                                                              G A D
                                                              Take my hand and follow me
So come on Little Darling won't you dance with me
```

Take my hand and follow me

## **Acordes**