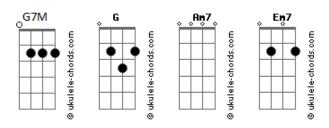

## **Benee - Supalonely**

```
All of my friends know what's happened, you're a bad thing
                            tom:
                                                                (ah!)
Intro: G7M Am7
                                                                [Pré-Refrão]
[Refrão]
          G7M
                                                                I'm a sad girl, in this big world
I know I fucked up, I'm just a loser
                                                                       Am7
               Am7
                                                                It's a mad world (Ooh, ooh, ooh)
Shouldn't be with ya, guess I'm a?quitter
                       G7M
                                                                All of my friends know what's happened, you're a bad thing
While?you're out there?drinkin', I'm just here thinkin'
                                                                [Refrão]
                      Am<sub>7</sub>
'Bout where?I should've been
I've been lonely, mm, ah, yeah
                                                                I know I fucked up, I'm just a loser (loser)
[Primeira Parte]
                                                                Shouldn't be with ya, guess I'm a quitter (quitter)
                                                                While you're out there drinkin', I'm just here thinkin'
Water pouring down from the ceiling
                                                                                         Am7
                                                                 'Bout where I should've been (where I should've been)
                   Am7
I knew this would happen, still hard to believe it
                                                                I've been lonely, mm, ah, yeah
                 G7M
Maybe I'm dramatic, I don't wanna seem it
                  Am7
                                                                La-la-la, la-la-la (woo!)
I don't wanna panic (ooh, ooh, ooh)
[Pré-Refrão]
                                                                  Am7
                                                                Lonely (I'm a lonely bitch)
I'm a sad girl, in this big world
                                                                La-la-la, la-la-la-la
       Am7
                                                                 Am7
It's a mad world (ooh, ooh, ooh)
                                                                Lonely (super lonely)
All of my friends know what's happened, you're a bad thing
                                                                [Ponte]
(ah!)
                                                                 G7M
                                                                                               Am<sub>7</sub>
                                                                I loathe romancing in itself, I'll be damned to try
[Refrão]
                                                                                               Am7
                                                                I'm only dancin' by myself so I don't slam my Irish buck
I know I fucked up, I'm just a loser
                                                                                                Am7
                                                                Compostable cups, B-B-BENEE, I-I can't stress this enough
                 Am7
Shouldn't be with ya, guess I'm a quitter
                                                                                               Am7
                          G7M
                                                                I would hate to mess things up, but my boogie still stays
While you're out there drinkin', I'm just here thinkin'
                                                                restless as fuck, yeah
                        Am7
'Bout where I should've been
                                                                [Refrão]
I've been lonely, mm, ah, yeah
                                                                           G7M
                                                                I know I fucked up, I'm just a loser
                                                                               Am7
La-la-la, la-la-la
                                                                Shouldn't be with ya, guess I'm a quitter
Lonely (I'm a lonely bitch)
                                                                While you're out there drinkin', I'm just here thinkin'
La-la-la, la-la-la-la
                                                                 'Bout where I should've been
                                                                 Am7
Lonely (super lonely)
                                                                I've been lonely, mm, ah, yeah
[Segunda Parte]
                                                                La-la-la, la-la-la (la, la-la-la, la-la-la, la-la)
G7M
                                                                Am<sub>7</sub>
Now I'm in the bathtub, cryin'
                                                                Lonely (I'm a lonely bitch) (la, la-la-la, la-la-la, la-la)
                  Am7
Think I'm slowly sinking, bubbles in my eyes
                                                                La-la-la, la-la-la (la, la-la-la, la-la-la, la-la)
                                                                Am7
Now, maybe I'm just dreamin'
                                                                Lonely (super lonely) (lonely)
Now I'm in the sad club, just tryna get a backrub (lonely)
                                                                La-la-la, la-la-la (I've been lonely, I've been lonely)
[Pré-Refrão]
                                                                (I've been lonely, by the way)
I'm a sad girl, in this big world
                                                                La-la-la, la-la-la (La, la-la-la, la-la-la, la-la)
                                                                Am7
It's a mad world (ooh, ooh, ooh)
                                                                Lonely (I've been lonely)
```

## **Acordes**