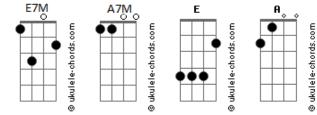

## Benee - Blu

tom: F Intro: F#7M A E7M F#7M [Primeira Parte] F#7M Don't look pretty when I cry A7M Do you feel bad when you lie? E7M You weren't helping me, no F#7M You'd make me feel so small F#7M When I lost you A7M Nothing wasâ good E7M No longer happy anymore F#7M Had to let it go [Refrão]

## Acordes

```
F#7M
Blue
[Segunda Parte]
            F#7M
Why would I stay?
             A7M
You forced me away
                          F#7M
         E7M
You were nice, 'til you were not
          F#7M
We always fought
Fought a lot
        A7M
I wonder why you took so long
       E7M
To realize that the love was gone
                    F#7M
Never, ever felt so bad
[Refrão]
                          F#7M
Ooh, I thought I found the one
                      A7M E7M
But clearly, I was blue (Babe)
Blue, ooh, ooh, ooh
```