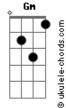

## Ben Platt - You Will Be Found

Tom: Ab m (forma dos acordes no tom de Em ) Capostraste na 4ª casa Intro: Em C G Em C G [Verso 1] Em С Have you ever felt like nobody was there D Em С G Have you ever felt forgotten in the middle of nowhere Em С G Have you ever felt like you could disappear C Em G Like you could fall and no one would hear (Em C G) [Verso 2] С Fm G Well, let that lonely feeling wash away
Em
C
G D Maybe there's a reason to believe you'll be okay Fm C G Cause when you don't feel strong enough to stand Em C You can reach, reach out your hand [Pré-Refrão] G C And oh, someone will come running G С And I know they'll take you home [Refrão] Even when the dark comes crashing through Fm When you need a friend to carry you And when you're broken on the ground G You will be found D So let the sun come streaming in Fm Cause you'll reach up and you'll rise again С Lift your head and look around G D You will be found Em C You will be found G D You will be found Em C You will be found G You will be found [Verso 3] Eb Bb There's a place where we don't have to feel unknown Gm Eb And every time that you call out Bb You're a little less alone [Verso 4] Eb Bb If you only say the word Gm Eb