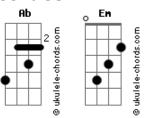

## Ben Platt - You Will Be Found

Tom: Ab m (forma dos acordes no tom de Em ) Capostraste na 4ª casa Intro: Em C G Em C G [Verso 1] Em С Have you ever felt like nobody was there D Em С G Have you ever felt forgotten in the middle of nowhere Em С G Have you ever felt like you could disappear C Em G Like you could fall and no one would hear (Em C G) [Verso 2] С Fm G Well, let that lonely feeling wash away
Em
C
G D Maybe there's a reason to believe you'll be okay Fm C G Cause when you don't feel strong enough to stand Em C You can reach, reach out your hand [Pré-Refrão] G C And oh, someone will come running G С And I know they'll take you home [Refrão] Even when the dark comes crashing through Fm When you need a friend to carry you And when you're broken on the ground G You will be found D So let the sun come streaming in Fm Cause you'll reach up and you'll rise again С Lift your head and look around G D You will be found Em C You will be found G D You will be found Em C You will be found G You will be found [Verso 3] Eb Bb There's a place where we don't have to feel unknown Gm Eb And every time that you call out Bb You're a little less alone [Verso 4] Eb Bb If you only say the word Gm Eb