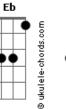

## Ben Platt - You Will Be Found

Tom: Ab m (forma dos acordes no tom de Em ) Capostraste na 4ª casa Intro: Em C G Em C G [Verso 1] Em С Have you ever felt like nobody was there D Em С G Have you ever felt forgotten in the middle of nowhere Em С G Have you ever felt like you could disappear C Em G Like you could fall and no one would hear (Em C G) [Verso 2] С Fm G Well, let that lonely feeling wash away
Em
C
G D Maybe there's a reason to believe you'll be okay Fm C G Cause when you don't feel strong enough to stand Em C You can reach, reach out your hand [Pré-Refrão] G C And oh, someone will come running G С And I know they'll take you home [Refrão] Even when the dark comes crashing through Fm When you need a friend to carry you And when you're broken on the ground G You will be found D So let the sun come streaming in Fm Cause you'll reach up and you'll rise again С Lift your head and look around G D You will be found Em C You will be found G D You will be found Em C You will be found G You will be found [Verso 3] Eb Bb There's a place where we don't have to feel unknown Gm Eb And every time that you call out Bb You're a little less alone [Verso 4] Eb Bb If you only say the word Gm Eb