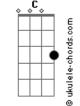

## Ben Platt - You Will Be Found

Tom: Ab m (forma dos acordes no tom de Em ) Capostraste na 4ª casa Intro: Em C G Em C G [Verso 1] Em С Have you ever felt like nobody was there D Em С G Have you ever felt forgotten in the middle of nowhere Em С G Have you ever felt like you could disappear C Em G Like you could fall and no one would hear (Em C G) [Verso 2] С Fm G Well, let that lonely feeling wash away
Em
C
G D Maybe there's a reason to believe you'll be okay Fm C G Cause when you don't feel strong enough to stand Em C You can reach, reach out your hand [Pré-Refrão] G C And oh, someone will come running G С And I know they'll take you home [Refrão] Even when the dark comes crashing through Fm When you need a friend to carry you And when you're broken on the ground G You will be found D So let the sun come streaming in Fm Cause you'll reach up and you'll rise again С Lift your head and look around G D You will be found Em C You will be found G D You will be found Em C You will be found G You will be found [Verso 3] Eb Bb There's a place where we don't have to feel unknown Gm Eb And every time that you call out Bb You're a little less alone [Verso 4] Eb Bb If you only say the word Gm Eb