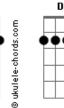

## Ben Platt - You Will Be Found

Tom: Ab m (forma dos acordes no tom de Em ) Capostraste na 4ª casa Intro: Em C G Em C G [Verso 1] Em С Have you ever felt like nobody was there D Em С G Have you ever felt forgotten in the middle of nowhere Em С G Have you ever felt like you could disappear C Em G Like you could fall and no one would hear (Em C G) [Verso 2] С Fm G Well, let that lonely feeling wash away
Em
C
G D Maybe there's a reason to believe you'll be okay Fm C G Cause when you don't feel strong enough to stand Em C You can reach, reach out your hand [Pré-Refrão] G C And oh, someone will come running G С And I know they'll take you home [Refrão] Even when the dark comes crashing through Fm When you need a friend to carry you And when you're broken on the ground G You will be found D So let the sun come streaming in Fm Cause you'll reach up and you'll rise again С Lift your head and look around G D You will be found Em C You will be found G D You will be found Em C You will be found G You will be found [Verso 3] Eb Bb There's a place where we don't have to feel unknown Gm Eb And every time that you call out Bb You're a little less alone [Verso 4] Eb Bb If you only say the word Gm Eb