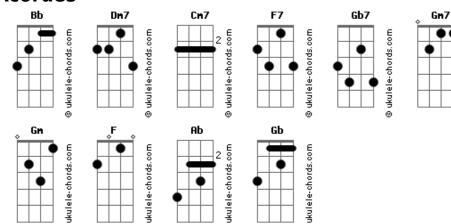

D7
What I wouldn't do just to be with you?
Now you're thinking I would stray? It's all lies they say
Thought u always knew: Im in love with u
Refrão:
Girl I'm down for you, we've built this through the years
Girl u know I'm right so Come Home, so Come Home
And the hands of time can wipe away your tears
                                 Cm7
                                                Gb7 F7 Gm7
Girl don't walk away, just Come Home, just Come Ho...me
                      C7
Girl I'd never do u wrong, home is where we both belong
                                    D7
What I wouldn't do just to be with you?
                     C7
Always be there as ya man, and I told u that
Thought u always knew: I'm in love with u...
```



Jkulele-chords.com

ıkulele-chords.com

## Acordes