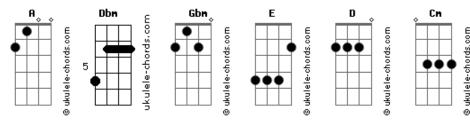

## Ben Harper - There Will Be a Light

```
Intro: A Dbm Gbm E D A E
     Dbm
I wish we could live forever
Then melt into the sun
Melt into the sun
Time is gonna change you
Once it gets you on the run
A
Gets you on the run
There will be
Dbm
There will be
There will be a light
Gbm E D A
There will be a light
There will be
Dbm
There will be
```

```
There will be a light Gbm E D A There will be a light
```

```
A Dbm Gbm
I've been running
E
Ever since
D A
Ever since I was a child
A Dbm Gbm
Some call it free
E D A E
And some call it wild
```

There will be?

Let the warmth of my love

D
A
Dry away all your tears
Cm
Gbm
Fear not for I am with you
D
I will fear not - fear not - with you here

There will be...