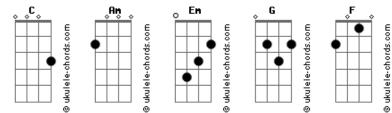

## **Ben Harper - Another Lonely Day**

Tom: C Intro: and Verse:( C Am Em G ) Fingerpicked--

Chorus:(F Am G )

Verse: (C Am Em G ) Yes indeed I'r

Yes indeed I'm alone again and here comes emptiness crashing in it's either love or hate I can't find in between cause I've been with witches and I have been with a queen Chorus: (F Am G ) It wouldn't have worked out any way