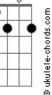

## QUkecifras

## **Ben Folds - Fired**

Tom: C С E7 G7 С Am7 Lucretia walks into a room (first line of intro) F7M С E7 Am7 Am7 Ab7 Because she does it's not the same room E7 G7 С Am7 C (first line of intro) The one she wanted to be in she says F7M E7 Am7 Am7 С "Everywhere I go damn ther

e I am."

Ab7C7MF7MAnd I just wanna walk awayWon't you let me walk awaysometimes?

## Acordes





C





E7







ā



I just wanna walk away

Everyone one of you is fired.

Verse 2

I'm just an ordinary guy And All I want is to be loved. Is that so wrong? Don't think that I don't know what you're saying about me I hear it all through these thin walls

Refrão -----A7M Every one of you is fired Eb7 Every one of you is oh oh oh oh