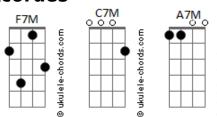

## **Ben Folds - Fired**

Tom: C С E7 G7 С Am7 Lucretia walks into a room (first line of intro) F7M С E7 Am7 Am7 Ab7 Because she does it's not the same room E7 G7 С Am7 C (first line of intro) The one she wanted to be in she says F7M E7 Am7 Am7 С "Everywhere I go damn ther

e I am."

Ab7C7MF7MAnd I just wanna walk awayWon't you let me walk awaysometimes?