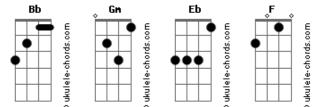

## Belle Mt - Hydra

Tom: Bb Intro: Bb Rh Love of mine Gm Hydra calls you home Fb With every word and every line Bb We never really own You're the guide Gm The parts that make the sum Eb No constellation ever shined Bb Like Hydra now you?re gone Eb These boats, will carry us Gm 'til these waves, deliver us Eb To bodies, we once knew Gm F Now we're almost older Eb Take me back to Hydra F

## Acordes

Give me back my youth Eb Take me back to Hydra Bb To bring me home to you Bb Crystallised Gm Footprints at the door Eb Still leave a sound I recognise Bb Of a friend I knew before Eb These boats, will carry us Gm 'til these waves, deliver us Eb To bodies, we once knew Gm Now we're almost older Eb Take me back to Hydra F Give me back my youth Eb Take me back to Hydra Bb To bring me home to you