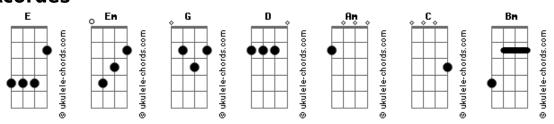

## Belle Mt - Hollow

```
Tom: E
                                                                Lonely is her favorite place to be
  [Intro] Em G D Em
                                                                                   Αm
                                                                When she feels the hurt she let's it bleed
She told she was hollow
                                                                Sometimes she's lost
That's far from what I see
                                                                Sometimes she's broken
     D
                                                                                D
She's more than just a daughter of a broken man to me
                                                                Sometimes she's closed
               Em
She told me she was shallow
                                                                Sometimes she's open
                                                                             Am
Her rivers run so deep
                                                                Lonely is her favorite place to be
If I could only be the boat that leads her to the sea
                                                                0oooh
[Refrão]
                                                                [Ponte]
But lonely is her favorite place to be
                                                                Lonely is her favorite
                   \mathsf{Am}
                            G
When she feels the hurt she let's it bleed
                                                                              Fm
                                                                If only I can change it
Sometimes she's lost
                                                                If I could only save her
Sometimes she's broken
                                                                Lonely is her favorite
                D
Sometimes she's closed
               D
                                                                If only I can change it
Sometimes she's open
                                                                              G
                                                                If I could only save her
                 Αm
But lonely is her favorite place to be
                                                                Sometimes she's lost
She told me she was falling
                                                                Sometimes she's broken
I offered her my hand
                                                                Sometimes she's closed
But she only finds her comfort in not knowing just how hard
                                                                Sometimes she's open
she's gonna land
                                                                                Αm
                                                                Sometimes she's stonecold
               Fm
I told her she was special
                                                                At times she's on fire
            G
She almost let me in
                                                                            D
       D
                                                                Mostly she?s everything I desire
                                                                              \mathsf{Am}
                                                                                       G
But she couldn't bear the thought of digging up the heart that Lonely is her favorite place to be
she'd been burying
                                                                              Am
                                                                                      G
                                                                Lonely is her favorite place to be
[Refrão]
                                                                                   Fm
                                                                She told me she was hollow
```