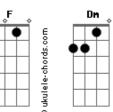

## **Beícoli - Waves**

```
tom:
Intro: F Am Dm
F Am Dm
 Eyes meet eyes
Known from long ago
Passing by
While everything else stops
It?s like I know
You and I, we were meant to be
But then I realized
Love is not enough for me
And I look up to the sky F Am G
Now I know that I?m okay
(And I look up to the sky)
        Am
Teardrops coming back to li___fe
          Am
When they crash into the waves
When they crash into the waves
```