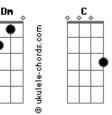

## **Beícoli - Waves**

```
tom:
Intro: F Am Dm
F Am Dm
 Eyes meet eyes
Known from long ago
Passing by
While everything else stops
It?s like I know
You and I, we were meant to be
But then I realized
Love is not enough for me
And I look up to the sky F Am G
Now I know that I?m okay
(And I look up to the sky)
        Am
Teardrops coming back to li___fe
          Am
When they crash into the waves
When they crash into the waves
```