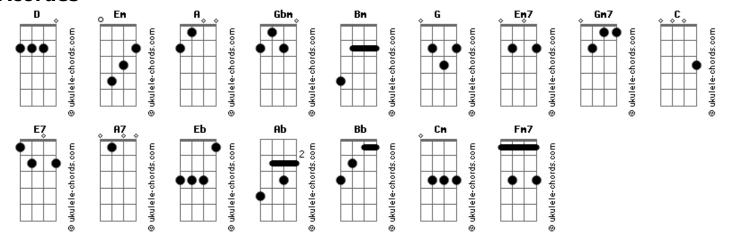

## Bee Gees - You Win Again

| Tom: D                                                                                                        | I could never let you cast aside      |
|---------------------------------------------------------------------------------------------------------------|---------------------------------------|
| Música: You Win Again                                                                                         | Gm7<br>The greatest love of all       |
| <pre>Veja o Clipe em:<br/>http://www.youtube.com/watch?v=MV0694QmoEU&amp;search=beegees&amp;watc<br/>h2</pre> | D<br>There's no fight you can't fight |
| Compositores: Barry Gibb, Robin Gibb e Maurice Gibb                                                           | G A D                                 |
| Álbum: E?S?P<br>Faixa: 2 - Duação: 4'04"                                                                      | This battle of love with me  Bm       |
| Intro: D : Em : A                                                                                             | You win again                         |
| I couldn't figure why  Gbm                                                                                    | So little time Em7 A                  |
| You couldn't give me what everybody needs  Gbm                                                                | We do nothing but complete            |
| I shouldn't let you kick me when I'm down                                                                     | There's no life on earth              |
| Em G<br>My baby                                                                                               | G A D No other could see me through   |
| G I find out everybody know that you've been using me                                                         | Bm<br>You win again                   |
| Em7                                                                                                           |                                       |
| I'm surprised you A                                                                                           | Some never try  Em7  G                |
| Let me stay around you                                                                                        | But if anybody can, we can  A         |
| D One day I'm gonna lift the cover                                                                            | And I'll be, I'll be                  |
| Gbm                                                                                                           | Following you                         |
| And look inside your heart  Bm                                                                                | C G<br>Oh Girl                        |
| We gotta level before we go                                                                                   | Eb Ab Bb Eb                           |
| And tear this love apart                                                                                      |                                       |
| D                                                                                                             | Cm<br>You win again                   |
| There's no fight you can't fight G A D                                                                        | So little time                        |
| This battle of love with me                                                                                   | Fm7 Bb We do nothing but we complete  |
| You win again                                                                                                 | Eb                                    |
| So little time                                                                                                | There's no life on earth  Ab  Bb  Eb  |
| Em7 A We do nothing but complete                                                                              | No other could see me through         |
| D                                                                                                             | You win again                         |
| There's no life on earth  G A D                                                                               | Some never try                        |
| No other could see me through  Bm                                                                             | Fm7 Ab But if anybody can, we can     |
| You win again                                                                                                 | Bb And I'll be, I'll be               |
| Some never try                                                                                                | Eb                                    |
| Em7 G But if anybody can, we can                                                                              | Following you                         |
| And I'll be, I'll be                                                                                          | Eb Ab Bb Eb                           |
| D<br>Following you                                                                                            | Cm<br>You win again                   |
| C G D Oh Girl, Oh Girl                                                                                        | -                                     |
|                                                                                                               | So little time Fm7 Bb                 |
| C G Gbm<br>Oh baby I shake you from now on                                                                    | We do nothing but we complete  Eb     |
| Bm I'm gonna break down your defenses                                                                         | There's no life on earth  Ab  Bb  Eb  |
| Gbm                                                                                                           | No other could see me through         |
| One by one  Bm                                                                                                | Cm<br>You win again                   |
| I'm gonna hit you from all sides                                                                              | Some never try                        |
| Lay your fortress open wide A7 G                                                                              | Fm7 Ab But if anybody can, we can     |
| Nobody stops this body from  Gbm Em7                                                                          | Eb                                    |
| Taking you                                                                                                    | There's no fight, you can't fight     |
| You better beware, I swear                                                                                    | Ab Bb Eb This battle of love with me  |
| Gbm<br>I'm gonna be there one day when you fall                                                               | Cm<br>You win again                   |

## Oferecimento Lojalele.com.br

So little time
Fm7
Bb
We do nothing but we complete
Eb
There's no life on earth
Ab
Bb
Eb
No other could see me through
Cm
You win again

But if anybody can, we can

Eb
There's no fight, you can't fight
Ab
Bb
Eb
This battle of love with me
Cm
You win again
So little time...