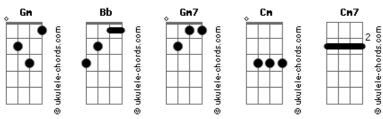

## **Bee Gees - You Should Be Dancing**

Tom: Bb Gm Gm Gm7 Gm Gm My baby moves at midnight Gm Gm7 Gm Gm goes right on till the dawn Gm Gm7 Gm Gm My woman takes me higher Gm Gm7 Gm Gm my woman keeps me warm  $\mathsf{Cm}$ Cm7 Cm7 Cm7 What you doin' on your back aah Cm7 Cm7 Cm7 What you doin'on your back aah? Gm You should be dancing, yeah dancing, yeah She's juicy and she's trouble She gets it to me good

## **Acordes**