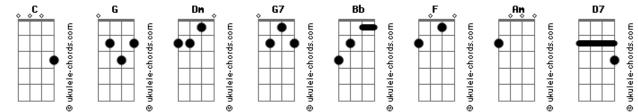

## Bee Gees - With a little help from my friends

Tom: C

C G Dm What would you do if I sang out of tune would you G7 C stand up and walk out on me?

Lend me your ears and I'll sing you a song and I'll G7 C

try not to sing out of key. Oh..

(Chorus:)

BbFCI get by with a little help from my friends. Mm, I getBbFC

## Acordes

high with a little help from my friends. Mm, I'm gonna F C try with a little help from my friends.

What do I do when my love is away, does it worry you to be alone? How do I feel by the end of the day, are you sad because you're on your own? No..

## (Chorus)

C Am D7 C Bb F Do you need anybody? I need somebody to love. Could it Am D7 C Bb F be anybody? I want somebody to love.