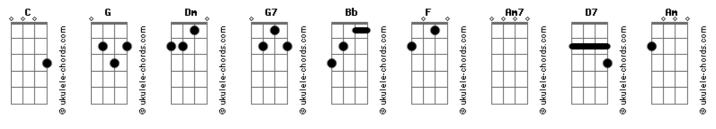

## Bee Gees - With a little help from my friends

Tom: C

C
C
G
Dm
What would you do if I sang out of tune would you
G7
Stand up and walk out on me?
G
Dm
Lend me your ears and I'll sing you a song and I'll
G7
C
try not to sing out of key. Oh..

(Chorus:)
Bb
F
C
I get by with a little help from my friends. Mm, I get
Bb
F
C

high with a little help from my friends. Mm, I'm gonna F C
try with a little help from my friends.

What do I do when my love is away, does it worry you to be alone?
How do I feel by the end of the day, are you sad because you're on your own? No..

(Chorus)

C Am7 D7 C Bb F
Do you need anybody? I need somebody to love. Could it

C Am7 D7 C Bb F
Do you need anybody? I need somebody to love. Could it
Am D7 C Bb F
be anybody? I want somebody to love.