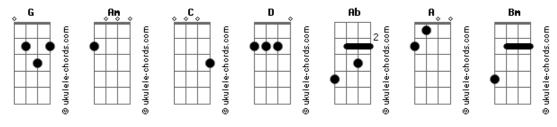

## **Bee Gees - WINE AND WOMEN**

```
Intro: ( G )
Verse 1
Wine and women and song will only make me sad G Am C
                   Am
Love and kisses and hugs , the things \ensuremath{\mathrm{I}} never had
If this should end , I don't mind
If this should end , I will find
What shall I do (what shall I do )
What shall I do (what shall I do )
verse 2
All my women have gone out with other boys
If this should end , I don't mind
             Am
If this should end, I will find
I won't complain (I won't complain)
I feel no pain (I feel no pain )
```

```
(break) - (A - Bm - D- A )
       Bm D A
oh.ooooh.ooh.oooh.oooh
If this should end , I don't mind
              Am
If this should end , I will find
I won't complain (I won't complain)
I feel no pain (I feel no pain )
Wine and women and song will only make me sad
                   Am
Love and kisses and hugs the thing I never had
If this should end , I don't mind
If this should end, I will find
I won't complain (I won't complain)
I feel no pain ( I feel no pain)
          Αm
I won't complain .. cry
0oh...
```