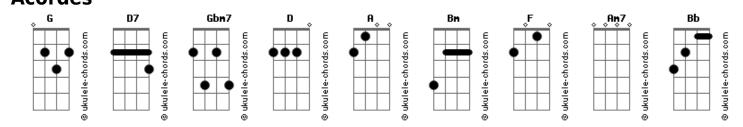

## **Bee Gees - Too Much Heaven**

| Intro: A7sus4  A7sus4    El                                                                                                                                                                                                                                                                                                                                                                                                                                                                                                                                                                                        |
|--------------------------------------------------------------------------------------------------------------------------------------------------------------------------------------------------------------------------------------------------------------------------------------------------------------------------------------------------------------------------------------------------------------------------------------------------------------------------------------------------------------------------------------------------------------------------------------------------------------------|
| ii  Oh you make my world a summer day    Bii  Are you just a dream to fade away?    Gii  Are you just a dream to fade away?    Gii  Brefrão:    7-7i  D7    Bii  Brefrão:    01i  D7    Chord  Brefrão:    01i  D7    Chord  Brefrão:    02i  Brefrão:    03                                                                                                                                                                                                                                                                                                                                                       |
| Gi/<br>Gi/Refrão:<br>D7Characteriza<br>Gbm7Gi/<br>DiDiDiArsus4DiDiDiDiAlDiDiDiAlDiDiArsus4AlDiDiDiElDiDiDiFiDiDiDiFiDiDiDiFiDiDiDiFiDiDiDiFiDiDiDiFiDiDiDiFiDiDiDiFiDiDiDiFiDiDiDiFiDiDiDiFiDiDiDiFiDiDiDiFiDiDiDiFiDiDiDiFiDiDiDiFiDiDiDiFiDiDiDiFiDiDiDiFiDiDiDiFiDiDiDiFiDiDiDiFiDiDiDiFiDiDiDiFiDi                                                                                                                                                                                                                                                                                                             |
| G[7h9]777h9]779  Refrão:  D7  Gbm7    -7.7                                                                                                                                                                                                                                                                                                                                                                                                                                                                                                                                                                         |
| D                                                                                                                                                                                                                                                                                                                                                                                                                                                                                                                                                                                                                  |
| Al                                                                                                                                                                                                                                                                                                                                                                                                                                                                                                                                                                                                                 |
| D7Gbm7E  Nobody gets too much love anymore                                                                                                                                                                                                                                                                                                                                                                                                                                                                                                                                                                         |
| E                                                                                                                                                                                                                                                                                                                                                                                                                                                                                                                                                                                                                  |
| A7sus4It's as high as a mountain and harder to climb.E  A7sus4B  A7sus4B  A7sus4C  An you and me girl got a highway to the sky<br>we can turn around from the night or day<br>and the tears will have to wait-0 D7-2 You're my life I can see a new tomorrow<br>everthing we are will never die<br>G-0 O7-2 CompositionA                                                                                                                                                                                                                                                                                           |
| E                                                                                                                                                                                                                                                                                                                                                                                                                                                                                                                                                                                                                  |
| B                                                                                                                                                                                                                                                                                                                                                                                                                                                                                                                                                                                                                  |
| 3   we can turn around from the night or day    G 7h979-                                                                                                                                                                                                                                                                                                                                                                                                                                                                                                                                                           |
| -0  D7    D1                                                                                                                                                                                                                                                                                                                                                                                                                                                                                                                                                                                                       |
| 2   You're my life I can see a new tomorrow    A                                                                                                                                                                                                                                                                                                                                                                                                                                                                                                                                                                   |
| A    everthing we are will never die    -0   G  A    E    Love is such a beautiful thing                                                                                                                                                                                                                                                                                                                                                                                                                                                                                                                           |
| G A Gbm7 Bm (A)<br>E                                                                                                                                                                                                                                                                                                                                                                                                                                                                                                                                                                                               |
| A7sus4Refrão:DD7Gbm7Nobody gets too much heaven no moreRefrão:GDGDA7sus4It's much harder to come by I'm waiting in a line.D7D7Gbm7Nobody gets too much love anymoreGGDGDGDA7sus4Verso:A7sus4Verso:A7sus4D7Oooh You and me girl got a lot of love in storeA7sus4                                                                                                                                                                                                                                                                                                                                                    |
| Refrão:  meant for all to see our precious love    D7  Gbm7    Nobody gets too much heaven no more  Refrão:    G  D  A7sus4    It's much harder to come by I'm waiting in a line.  D7  Gbm7    D7  Gbm7  Nobody gets too much heaven no more  G    D7  Gbm7  Gbm7  A7sus4    D7  Gbm7  G  D    Nobody gets too much love anymore  G  D  A7sus4    G  D  A7sus4  D7  Gbm7    It's as high as a mountain and harder to climb.  D7  Gbm7  Gbm7    Verso:  It's as high as a mountain and harder to climb.  D7  Gbm7    A7sus4  D7  Gbm7  Gbm7    Oooh You and me girl got a lot of love in store  Ahhhhhh  AHHHHHHHH! |
| D7  Gbm7    Nobody gets too much heaven no more  Refrão:    G  D  A7sus4    It's much harder to come by I'm waiting in a line.  D7  Gbm7    D7  Gbm7  Som7    Nobody gets too much love anymore  G  D    G  D  A7sus4    It's as high as a mountain and harder to climb.  D7  Gbm7    Verso:  A7sus4  D7  Gbm7    A7sus4  D7  Gbm7  A7sus4    Oooh You and me girl got a lot of love in store  Ahhhhhh  AHHHHHHHHH!                                                                                                                                                                                                |
| GDA7sus4D7Gbm7It's much harder to come by I'm waiting in a line.D7Gbm7Nobody gets too much heaven no moreD7Gbm7GDA7sus4Nobody gets too much love anymoreGDA7sus4GDA7sus4D7Gbm7It's as high as a mountain and harder to climb.D7Gbm7A7sus4Verso:GDA7sus4A7sus4A7sus4D7Gbm7Gbm7Oooh You and me girl got a lot of love in storeAhhhhhhAHHHHHHHHH!                                                                                                                                                                                                                                                                     |
| It's much harder to come by I'm waiting in a line.  Nobody gets too much heaven no more    D7  Gbm7    Nobody gets too much love anymore  G    G  D    A7sus4    Verso:  A7sus4    A7sus4  D7    Oooh You and me girl got a lot of love in store  Ahhhhhh    Nobody gets too much heaven no more  G    G  D    A7sus4  D7    Gooh You and me girl got a lot of love in store  Ahhhhhh                                                                                                                                                                                                                              |
| Nobody gets too much love anymore  It's much harder to come by I'm waiting in a line.    G  D  A7sus4    It's as high as a mountain and harder to climb.  D7  Gbm7    Verso:  G  D  A7sus4    Verso:  It's as high as a mountain and harder to climb.  D7  G    0ooh You and me girl got a lot of love in store  Ahhhhhh  AHHHHHHHHH!                                                                                                                                                                                                                                                                              |
| GDA7sus4D7Gbm7It's as high as a mountain and harder to climb.Nobody gets too much love anymoreGDA7sus4Verso:It's as high as a mountain and harder to climb.A7sus4D7GOooh You and me girl got a lot of love in storeAhhhhhh                                                                                                                                                                                                                                                                                                                                                                                         |
| GDA7sus4Verso:It's as high as a mountain and harder to climb.A7sus4D7Oooh You and me girl got a lot of love in storeAhhhhhh                                                                                                                                                                                                                                                                                                                                                                                                                                                                                        |
| Verso:  It's as high as a mountain and harder to climb.    A7sus4  D7  G    0ooh You and me girl got a lot of love in store  Ahhhhhh  AHHHHHHHHHH!                                                                                                                                                                                                                                                                                                                                                                                                                                                                 |
| Oooh You and me girl got a lot of love in store Ahhhhhh AHHHHHHHH!                                                                                                                                                                                                                                                                                                                                                                                                                                                                                                                                                 |
|                                                                                                                                                                                                                                                                                                                                                                                                                                                                                                                                                                                                                    |
|                                                                                                                                                                                                                                                                                                                                                                                                                                                                                                                                                                                                                    |
| And I love you so much more. G A Gbm7 Bm<br>D7 Love is such a beautiful thing                                                                                                                                                                                                                                                                                                                                                                                                                                                                                                                                      |
| And my love I can see we are forever A7sus4                                                                                                                                                                                                                                                                                                                                                                                                                                                                                                                                                                        |
| G Oh you make my world a summer day<br>everthing we are will never die C7sus4                                                                                                                                                                                                                                                                                                                                                                                                                                                                                                                                      |
| G A Gbm7 Bm w/RIFF A Are you just a dream to faaaaaaaaade awaaaaaaaaa?                                                                                                                                                                                                                                                                                                                                                                                                                                                                                                                                             |
| Love is such a beautiful thing<br>Riff: Refrão:                                                                                                                                                                                                                                                                                                                                                                                                                                                                                                                                                                    |
| E[ F Am7                                                                                                                                                                                                                                                                                                                                                                                                                                                                                                                                                                                                           |
| B 10-12-12b-12-10-12  Nobody gets too much heaven no more<br>G 9h11 Bb F C7sus4                                                                                                                                                                                                                                                                                                                                                                                                                                                                                                                                    |
| D  It's much harder to come by I'm waiting in a line.                                                                                                                                                                                                                                                                                                                                                                                                                                                                                                                                                              |
| A F Am7<br>E Nobody gets too much love anymore                                                                                                                                                                                                                                                                                                                                                                                                                                                                                                                                                                     |
| Bb F C7sus4                                                                                                                                                                                                                                                                                                                                                                                                                                                                                                                                                                                                        |
| It's as wide as a river and harder to ride.                                                                                                                                                                                                                                                                                                                                                                                                                                                                                                                                                                        |
| Acordes                                                                                                                                                                                                                                                                                                                                                                                                                                                                                                                                                                                                            |