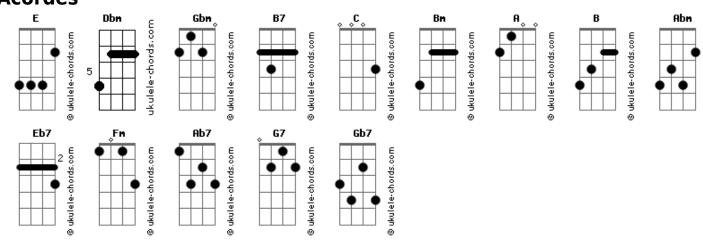

## **Bee Gees - Technicolour Dreams**

```
Tom: E
               De: Barry Gibb
Álbum: This is Where I Came In
Faixa: 07 - Duração: 3'04"
Intro: E Dbm Gbm B7 E Dbm C B7 E Dbm Gbm B7
                                                                                                                        Dbm
And now, I've been accused of going Holly...wood
                                                    Dbm Bm E
     Chasing some cinematic schemes
                                                                   B Abm Dbm
But I'll give you Panavision pic...tures
                                                         B7 E Eb7 Gbm Fm E
If you give me Technicolour dreams
                          Dbm Gbm B7
I never thought in terms of growing old
E Dbm Bm E Nothing is ever as it seems
A B Abm Dbm
But I'll give you Panavision pic...tures
Gbm B7 E
 'Cause you give me Technicolour dreams
                                                                               E Bm
                                                                         Up there, walking on air
I'd like to show you how
A Ab7 G7 Gb7
              I loved you way back then B7 A B7 B7
As much as I need you now
                                                                                                                                                                               Gbm B7
        Some people like to send the world away
                       Dbm Bm E
         Some sunlight on some silver beams % \left( 1\right) =\left( 1\right) \left( 1
                                             B Abm Dbm
And I'll give you Panavision pic...tures
                                                                                        В7
                                Gbm
  'Cause you give me Technicolour dreams
                                                                                     E Bm
```

Oh! Wow! Look at us now

```
All of our dreams fulfill
A Ab7 G7 Gb7
       I would implore you still
A B7 B7
From under your windowsill
               Dbm
 Sometimes, I'd like to send the world away

Dbm Bm E

Some sunlight on some silver beams
      B Abm Dbm
So I'll give you Panavision pic...tures
 Gbm B7
'Cause you give me Technicolour dreams
Technicolour dreams
Dbm Gbm B7 E Dbm Bm E
                    Abm Dbm
I'll give you Panavision pic...tures
    Gbm B7
'Cause you give me Technicolour dreams
Gbm Fm Bm E Bm
          Go far, follow your star
I'll help you climb that hill
A Ab7 G7 Gb7
       I would adore you still
         A B7 B7
From under your windowsill
 Sometimes, I'd like to send the world away
           Dbm Bm E
Some sunlight on some silver beams
  A B Abm Dbm
So I'll give you Panavision pic...tures
 Gbm B7 E
'Cause you give me Technicolour dreams
Gbm C E B E
Technicolour dreams
```

## **Acordes**