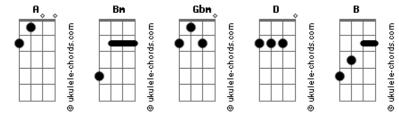

## **Bee Gees - Please Don't Turn Out The Lights**

A Bm Gbm A D

Ev'rytime I need reality, in jeopardy of losing all of me A B D Gbm

I just am not stronger, life don't last so long , so baby, D A

If your turned out the light, if you turned out the light, A

Please don't turn out the light, please don't turn out the light
D A

Turn out the lights

Baby, I don't feel too reliable

Gbm A D A B

I can only do what I'm liable, but if you want to leave me

D Gbm D

Love me and just leave me, baby;

D A

If you turned out the light, if you turned out the light

A

Please don't turn out the light, please don't turn out the light

D A

Turn out the lights

D A

Turn out the lights

## **Acordes**