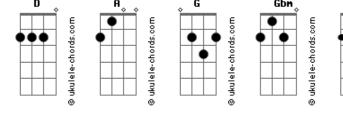

## **Bee Gees - Ordinary Lives**

```
Intro: D A D A G
                                       D
                                Gbm
      There'll be one small light all over the world
tonight.
Gbm
      The search will go on for the one.
            Bm7
      It was love with no name
              D
      and we glowed in the sun.
      There was one small dream,
      incredible highs and lows,
      what little we knew living ordinary lives (lives).
      Made a dream for you, living ordinary lives (lives).
      Ordinary people living ordinary lives.
      Ordinary people living ordinary lives.
      We were ordinary people living ordinary lives.
     We were ordinary people living ordinary lives.
      The clock on the wall keeps moving,
      time stands still,
      no matter how the dice may fall,
      someone else always gets to call the number.
      Say good bye cruel world.
```

```
No pity no pain tonight.
      Whatever the cost all is lost.
                Bm7
      If this is love with no name,
                D
      then it's all in the stars.
      Whether it's wrong (wrong) or right,
      there's no one to blame no (no) lies.
      What else could we do
           D
      living ordinary lives (lives)?
             D
      Made a dream for you,
      living ordinary lives (lives).
Aaddll
                                    A7/add11
                                                Aadd11
      Oh, oh. We were ordinary people
                                       living ordinary
lives.
                            A7/add11 Aadd11
      We were ordinary people living ordinary lives.
             Adadd11
      We were ordinary people.
      What else could we do
           D
      living ordinary lives (lives)?
             D
      Made a dream for you,
           D
      living ordinary lives (lives).
Aadd11
                                    A7/add11
                                                  Aadd11
      Oh, oh. We were ordinary people living ordinary
lives...
```