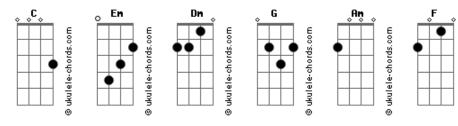

## **Bee Gees - Man For All Seasons**

```
Tom: C

C
Everybody wants to leave
Dm
G
S
Just like you and i.
Am
F
I have all year to smile,
C
G
A tear for every eye.
C
Life closed its eyes,
F
C
Broke my world,
F
Now i'm cry.
Em
C
I've got to tell you,
F
I've got the reasons,
C
'cause i'm a man,
F
A man for all seasons,
G
C
alive.
And would you pray
```

```
What makes the world go round,

Am F
I haven't got today,
C G Em
My mind is lost and found.
C F
Life closed its eyes
C
And said goodbye,
F
Now i'm cry.
C
But i've got to tell you,
F
I've got my reasons,
C
'cause i'm a man,
F
A man for all seasons,
G
alive.
C F C F
Du du du du du du
C F
I'm a man for all seasons.
C
I'm a man for all seasons.
```

## **Acordes**