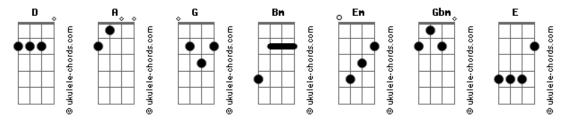

## **Bee Gees - Immortality**

```
So this is who I am,
             Bm
And this is all I know,
And I must choose to live,
For all that I can give,
The spark that makes the power grow
And I will stand for my dream if I can, G D Em Bm
Symbol of my faith in who I am,
              Em Em
 But you are my only,
                        Α
        D
 And I must follow on the road that lies ahead, G $\sf D$ {\sf Em} {\sf Bm}
And I won't let my heart control my head,
                    Em Em
But you are my only
We don't say good bye,
We don't say goodbye,
And I know what I've got to be
  Em
         Gbm
Immor tali ty
D Em Gbm Em
I make my journey through eternity

D Em Gbm Em D
I keep the memory of you and me inside
     G
Fulfill your destiny, A Bm
Is there within the child,
```