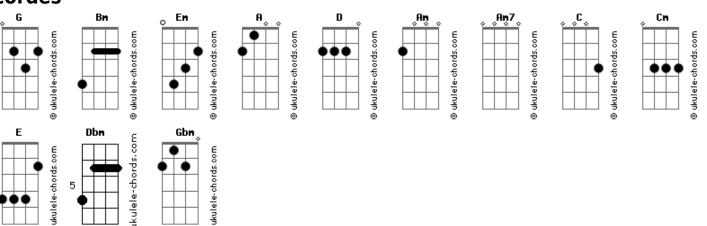

## Bee Gees - Heartbreaker

```
My love is stronger than the universe
Intro: Bm Bm Em Bm A (Bm )
                                                              My soul is cryin' for you
      A Bm Bm Em Bm A (G )
                                                              And that can not be reversed
I got to say it and it's hard for me
                                                              You made the rules but you could not see
You got me cryin' like I thought I would never be
                                                              You made a life out of hurtin' me
Love is believin' but you let me down
How can I love you when you ain't around
                                                              Out of my mind
                                                                                  Fm
And I .....
                                                              I am held by the power of you love
                                                              Tell me when do we try
Get to the morning and you never call
                                                                        Cm
                                                              Why should we say goodbye?
Love should be ev'rything or not at all
                                                                                              D
                                                              Why do you have to be a
                                                                                       heartbreaker
And it don't matter what ever you do
                                                              Is it a lesson that I never knew?
I made a life out of lovin' you
                                                                                  Rm
                                                              Gotta get out of the spell that I'm under
Only to find any dream that I follow is dying
                                                              My love for you
                                                              Interlúdio: Bm Bm Em Bm A G G G D
   Am7
          D
                    Bm
I'm cryin' in the rain
                          Bm
                                                        Bm
                                                              Ohhh.
I could be searchin' my world for a love everlasting
                                                              Why do you have to be a
                                                                                        heartbreaker?
Feeling no pain, when will we meet again
                                                              Is it a lesson that I never knew?
                                                                                    Dbm
Why do you have to be a heartbreaker
                                                              Gotta get out of the spell that I'm under
                                                                     Dbm
                                                              My love for you
Is it a lesson that I never knew?
                   Bm
                                                                                                       Dbm
Gotta get out of the spell that I'm under
                                                              Why do you have to be a
                                                                                       heartbreaker
My love for you
                                                              When I was bein' what you want me to be?
                                D
                                                                                                             Dbm
                                                                                                D
                                                                                  Dbm
                                                                                         Gbm
                                                              Suddenly ev'rything I ever wanted has passed me by, my love
Why do you have to be a heartbreaker
When I was bein' what you want me to be
                                                              (fading out)
                Bm
                        Em C
                                                                                       Bm
                                                                                                        Dbm
Suddenly ev'rything I ever wanted
                                                              Why do you have to be a
                                                                                       heartbreaker?
                                   has passed me by
This world may end
                                                              Is it a lesson that I never knew?
                                                                                     Dbm
Not you and I
                                                              Gotta get out of the spell that I'm under
                                                                     Dbm
                                                              My love for you
                                     G D Em
Acordes
                   Bn
```