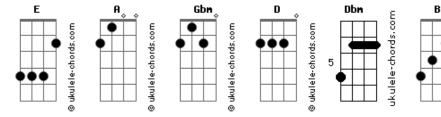

## Beck - It's All In Your Mind

tom: E Intro: E A E A E A E A [Primeira Parte] A E Well It's all in your mind E F Α And It's all in your mind [Refrão] Α E A E And I wanted to be Gbm E I wanted to be D Dbm I wanted to be B Gbm A E Your good friend ( A E A ) [Segunda Parte]

## Acordes

[Refrão]

```
Α
               F
And I wanted to be

<u>Gbm</u> E

I wanted to be
D Dbm
I wanted to be
B Gbm A E
Your good friend
                   F
(EA)
[Terceira Parte]
              Α
                             F
 Well you're all scared and stiff
 A E
A sick stolen gift
And the people you're with
A E
They're all scared and stiff
[Refrão]
              E
     Α
And I wanted to be
Gbm E
I wanted to be
D Dbm
I wanted to be
B Gbm A E
Your good friend
```