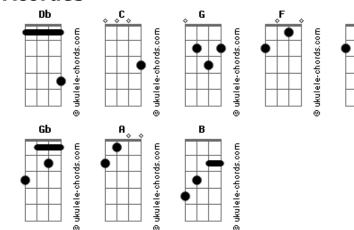

## **Beck - Hit In The Usa**

```
Tom: Db
Intro: C G F G 4x Am
  G F
I've never dreamed before
 G F G
I'm gonna knock the door
C G F G
Into the world of perfect free
  (You ain't no lonely!)
 G
You're gonna say I'm lying
C G F G
I'm gonna get the chance
   \mathsf{G} \mathsf{F} \mathsf{G}
I thought a chance is far from me
  (You ain't no lonely!)
          G
     I was made to hit in America
     C G F
     I was made to hit in America
     C G F
                      G C
     I was made to hit in America
I've never dreamed before
  G F G
I'm gonna knock the door
    G F
Into the world of perfect free
  (You ain't no lonely!)
```

```
But you're gonna say I'm fool
But now I made it true
     G F G Am
How many times I try to be
  (You ain't no lonely!)
          G
     I was made to hit in America
     C G
     I was made to hit in America
     C G F
                      G C
     I was made to hit in America
You are the sun
You are the star
Bb
(To me, forever) (2x)
Solo : C G F G 5x Ab Bb
          G
     I was made to hit in America (7x) C Db
     Ahhhh...
     Db Ab
                  Gb
     I was made to hit in America (12x)
     A - B - Db
     Ahhhhh.....
```

Você pode fazer tudo em power chords se quiser.

Cn

ukulele-chords.com

Еb

ukulele-chords.com

ukulele-chords.com

AЬ

ر ukulele-chords.com