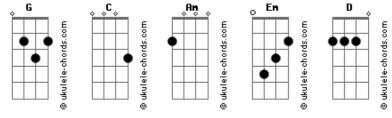

## Bebe Rexha - Take Me Home (feat. Cash Cash)

Tom: G C (and so on...) G Am Em Intro: G, Am, Em, C (2x) Take me [Verse 1] Take me home (home, home, home) [Verse 2] (G, Am, Em, C ) (same as first verse) G Am I'm falling to pieces Round in circles Em But I need this Here we go With the highest highs Yeah, I need this And the lowest lows But no one shakes me like you do G You're my fault My best mistake was you Am You're my sweet affliction My weakness Cause you hurt me right Em C But you do it nice When did you turn so cold Round in circles Here we go G Am You cut me down to the bone 0h Yeah Em Now you're dancing [Hook] С All over my soul G D Am Em D С G Am But I still stay cause your the only thing I know I'm falling to pieces G D Am Em D C Em C So won't you take, oh, won't you take me home To pieces, to pieces G Am Fm C Take me home, home, home [Hook] G Am Em С Take me home, home, home G D Am Em D C But I still stay cause you're the only thing I know С G Fm (continued... end on Am Am Em D **G**) G D C So won't you take, oh, won't you take me home Take me G Am Em С Take me Take me home, home, home Take me С G Am Fm Take me Take me home, home, home Take me home, home, home G Am Em С Take me home, home, home Take me Take me G С G D Am Em D С Am Em Take me, I still stay, oh, won't you take me home Take me G С Am Em G Take me Take me home.