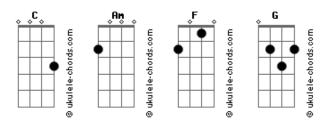

## Bebe Rexha - I Got You

```
Intro: Am C F
F G Am
[Verse 1] Am C F
 I can see you hurtin'
I've been through the same thing
 Baby don't you worry I got you
Am C F I just wanna know you
Tell me all your secrets
G Am
Lookin' like you need it
[Refrain]
N.C.
I got you, I got you
N.C.
I got you, I got you
[Chorus]
We can get high, oh nah, nah, nah
We can get low, oh nah, nah, nah
Let me be your friend, baby let me in
Tell you no lies, oh, nah, nah, nah
We can get lost oh, nah, nah, nah
Take it all off, oh, nah, nah, nah
Let me be your friend, baby let me in
Give it to me all, oh, nah, nah, nah
Am C F
Tell me what you're thinkin'
Always over thinkin'
 I just wanna love you I got you
Am C F
Don't have to be so guarded
Let's finish what we started
 It's all I ever wanted
[Refrain]
N.C.
```

## <mark>Am</mark> I got you, I got you

**Acordes** 

```
[Chorus]
We can get high, oh nah, nah, nah
We can get low, oh nah, nah, nah
Let me be your friend, baby let me in
Tell you no lies, oh, nah, nah, nah
We can get lost oh, nah, nah, nah
Take it all off, oh, nah, nah, nah
Let me be your friend, baby let me in
Give it to me all, oh, nah, nah, nah
[Refrain]
N.C.
I got you, I got you
[Bridge]
I'd do the time for you tell a lie for you
Yeah, baby, that's what I'd do
I'd walk the line for you take a shot for you
Yeah, baby, that's what I'd do
I'd die for you I'd die for you
I got you
[Chorus]
We can get high, oh nah, nah, nah
We can get low, oh nah, nah, nah
Let me be your friend, baby let me in
Tell you no lies, oh, nah, nah, nah
We can get lost oh, nah, nah, nah
Take it all off, oh, nah, nah, nah
Let me be your friend, baby let me in
Give it to me all, oh, nah, nah, nah
[Refrain]
N.C.
I got you, I got you
```