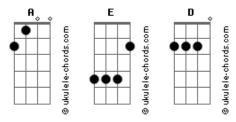

## Bebe Rexha - I Don't Wanna Grow Up

```
Intro: A E
I don't wanna grow up, no
I don't wanna grow up
I'm still naive
                    D E
Young, wild and free
I don't wanna hear it, no
I don't wanna feel it
Don't lecture me
Just let me be
If love is a lie
It's the most beautiful lie that you've ever been told
Cause nothin', nothin' makes me feel like you do
Even though I see through you
If love is a lie
Then please don't ever tell me the truth
Cause nothin', nothin' makes me feel like you do
Even though I see through you
I don't wanna live it, no
I don't wanna live it
Reality
Just not for me
 Like a cheap tequila
```