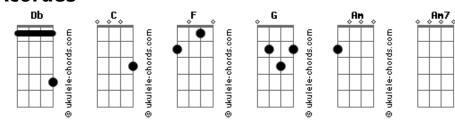

## **Bebe Rexha - Bad Bitches Dont Cry**

```
Tom: Db
 (com acordes na forma de C )
Capostraste na 1ª casa
Intro: F G Am Am7 (x2)
I needed you like the stars need the night
But you left me in the dark here to die
                        G
And we had something that money could never buy
But you ruined it with all your twisted lies.
Bad bitches don't cry, we just get even, even
So raise your fist Yeah raise 'em to the sky
Baby keep on living living
And if there is one thing that I've ever learnt is
If you play with fire you're going to get burned
'cause bad bitches don't cry,
Don't cry, don't cry, don't cry
     F (hold)
Don't cry.
I bet you thought I'd be nothing without you
```

## **Acordes**