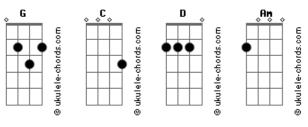

## **Beatriz Pacheco - Believe**

```
G C D G
When I first met you, I knew, that was going to last
G C D G
But I never tought I was going to fall in love with someone like you
G C D G
You were not alone, but I didn't really care
G C D G
The feeling I had for you was much stronger than that
C Am C Am
We met and then we asked
C Am C D
Will we give a chance for our love?
G C
Let's believe in love
G C D G
Let's believe in love and love will believe in us
G C
Let's believe in love
```

## Acordes

Now we have two years of our love and our relationship C D G And I hope we're going to be together for a thousand years . C D G I love you so much to the moon and back  $% \left\{ 1\right\} =\left\{ 1\right\} =\left\{$ C D G I'll never let you go cause you're the best thing that I ever Am С We met and then we asked Am C Will we give a chance for our love? Let's believe in love Let's believe in love Let's believe in love and love will believe in us Let's believe in love Let's believe in love Let's believe in love and love will believe in us