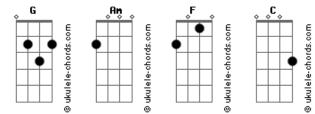

## Beatriz Midori - Take Me Away

Tom: G

Am Why do you lie today ? С F G The truth will appear tomorrow , tomorrow Am Undoing your illusion castle G F С Don't cry, that happens , that happens Am F And I just wanna go out C Leave this old world Am G Leave people like you Am Take me away , Take me away C Am G Take me away I want to know the paradise Am F Take me away , Take me away C Am G Take me away I want to know the paradise Am Why do you love things ? F С G The people want more love , less hate, less hate

Acordes

Am Undoing your ilusion game G F C  $\ensuremath{\mathsf{Don't}}$  go , that happens , that happens F And I just wanna go out C Leave this old world Am Leave people like you Am F Take me away , Take me away C Am G Take me away I want to know the paradise F Am Take me away , Take me away C Am G Take me away I want to know the paradise С Am You can be better than you are today F I can be better than I am Maybe I can stay one more day C But I'll leave this old world Am G Leave people like you