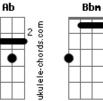

## Acordes

| • |  | © ukulele-chords.com |  |
|---|--|----------------------|--|
|   |  | ılele-               |  |
|   |  | oku                  |  |

Cn

DЬ

ukulele-chords.com

Db Eb Cm Fm Db Eb Fm Db Ab Eb Db Ab Eb Db Ab Eb Db Ab Eb Eb Fm Fm The wind will bring a gentle storm Cm Db Under the pain for more Eb Cm Facing my destiny Db Db A neverending story Fh Fm Survivor is ... coming home Db Ab Fb By the river I walk and wander on Db Ab Eb I'm a warrior ... on a journey home Db Ab Eb Will you show me the way to you once more Ab Db Eb Always yours, ghost in the rain Db Ab Eb By the river I walk and wander on Db Ab Eb DbAbEbI'm a warrior... dreaming of lost love<br/>DbAbEbWill you open<br/>Abthe door to me once more<br/>DbEbAlways yours,<br/>ghost in the rain Fm Eb Db In the rain Fm Eb Db In the rain Fm Eb Db In the rain ( Db Cm Bbm Ab Bbm Cm Db Eb )