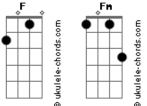

## Beast In Black - Ghost In The Rain

Tom: F Fm m You're here again Eb Fm Before my eyes Cm Db A ghost within a dream Eb Cm Things that you do and say Db Db Just kill me every time Eb Fm Is this how ... how it will stay Ab Db By the river I walk and wander on Db Ab Eb I'm a warrior ... on a journey home Db Ab Eb Will you show me the way to you once more Ab Db Eb Always yours, ghost in the rain Fm I wish I could undo Fb Fm My great mistake Cm Db And say the words unsaid Obsession grows like flames Db Db Time only makes it worse Eb Fm It hurts ... yet I'll be strong Db Ab Eb By the river I walk and wander on Db Ab Eb I'm a warrior ... dreaming of lost love Db Ab Eb Will you open the door to me once more Ab Db Eb Always yours, ghost in the rain [Solo] Fm Eb