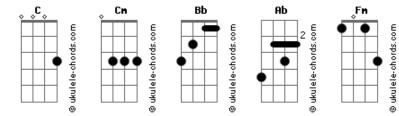

## **Beartooth - King Of Anything**

Tom: C (Cm Bb Ab) (Cm Bb Ab) [Intro] Cm Bb Ab m Cm Bb Ab Bb Cm Ab Can't take another second of this pain Bb Bb Cm Ab Cm Ab Can't take another second of this head I've tried to be the person all of you want me to be Bb Cm Bb Ab Cm Ab Making up stories and saying I'm better off dead Cm Bb Ab Maybe I'm okay with who I am Cm Bb Ab They want me to be this perfect thing Cm Bb I know I'm just a child but I'll try to be a man Like everything is fine [Refrão] Ab Like everything's okay Ab Fm But I'm not close to perfect [Refrão] Cm I'm not close to sane Ab Fm Bb But I'm not close to perfect I'm not the one to worship Cm Ab I'm not close to sane And I'm not the one to blame Bb Fm I'm not the one to worship But you made up your mind Ab Cm And you put me on your stage Bb And I'm not the one to blame Fm Just take it all back But you made up your mind Cm And you put me on your stage I'm not the king of anything Bb Just take it all back (Cm Bb Ab) I'm not the king of anything I'm not the king of anything Acordes