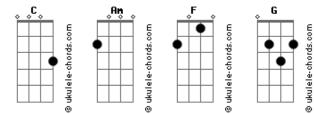

## Bear's Den - Stay With Me

Tom: C Intro: Am F C Am F C С Am Guess it's true, I'm not good at a one-night stand Am C But I still need love cause I'm just a man F Am These nights never seem to go to plan F Am I don't want you to leave, will you hold my hand? Am F G C Oh, won't you stay with me? Am F C Cause you're all I need Am С F G This ain't love it's clear to see Am F C G But darling, stay with me Am F С Why am I so emotional?