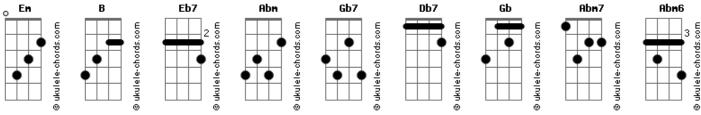

## **Beach House - Heart Of Chambers**

```
Would you be my long time baby?
                          tom:
                                                                     Eb7
                                                           I'd like to
                     Eb7
                                   Abm
                                                           Abm Eb7
In your heart of chambers
                                                           Be someone
         Gb7
                                                           Abm
                                                                     Eb7
Where you sit
                                                           You could finally learn to
            Eb7
                                                           Abm7
With your picture books
                                                           We've put our words
 Abm
And your ancient wit
                                                           Down by our sides
      Eb7
In that nook I found you
                                                           Let's take the time
               Gb7
So old and tired
                                                           To mend these smiles
       Eb7
                                                                              Abm6
                 Abm
                                                           Together we could make it home
Would you be the one to carry
        Eb7 Abm Gb7
Me? I'd like to be someone
                                                           Love is a prize
        Eb7
              Abm
                                                           Gb7
You could finally learn to love again, ahh
                                                           Live our own lives
( Abm Gb7 )
                                                           ( B Eb7 Abm Gb7 )
                                                           ( B Eb7 Abm Gb7 )
                                                           ( B Eb7 Abm Gb7 )
            Eb7
Made our iron bed side
                                                           ( B Eb7 Abm Gb7 )
         Gb7
Cold as graves
                                                                                        Eb7 Abm
        Eb7
                                                           In our beds we're the lucky ones
                                                                     B Eb7 Abm
So we stoke the organs
                                                           \mathsf{Em}
            Gb7
                                                           Filled with the sun
That may comfort grace
          Eb7
                                                           In our beds we're the lucky ones
And they conjured spirits
                                                                       B Eb7 Abm
                                                           Fill us with the sun
To make you smile
                            Abm Gb7
Acordes
                              Eb7
                                           Abn
                                                       Gb7
                                                                    Db7
                                                                                             Abn7
     En
                                                                                Gb
```