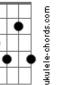

## The Beach Boys - You Still Believe in Me

Tom: B

В Cm7 Gb7 I know perfectly В Cm7 Gb7 Well i'm not where i should В Cm7 Gb7 be Cm7 Gb7 B I've been very aware В Cm7 Gb7 В you've been patient with me B B7 F