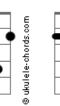

## The Beach Boys - You Still Believe in Me

Tom: B

В Cm7 Gb7 I know perfectly В Cm7 Gb7 Well i'm not where i should В Cm7 Gb7 be Cm7 Gb7 B I've been very aware В Cm7 Gb7 В you've been patient with me B B7 F