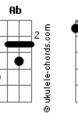

Everytime we break-B B7 Ab E Up you bring back your love to me Dbm7 And after all i've done to you

Acordes

Ε

How can it be you E B Em

Still believe in

В

I wanna cry-yyy...

ah-aaah-ah-ah-ah...