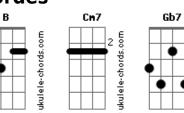

## The Beach Boys - You Still Believe in Me

Tom: B

В Cm7 Gb7 I know perfectly В Cm7 Gb7 Well i'm not where i should В Cm7 Gb7 be Cm7 Gb7 B I've been very aware В Cm7 Gb7 В you've been patient with me B B7 F