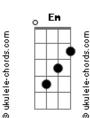

Fade out: (  $B \ Cm7 \ Gb7$  )

**B B** (4x)

i try hard to be strong but sometimes i fail myself

and after all i've promised you

Cm7

so faithfully you still believe in me

me

but i can't help how i act when you're not here with me