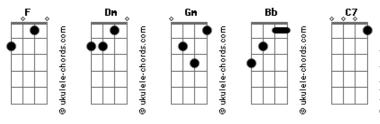

C7
Wendy, Wendy, what went wrong, oh so wrong?
               Dm
We went together for so long
         Gm
 I never thought a guy could cry
Dm Gm
Till you made it with another guy
F Bb C7 F Bb
Oh, Wendy, Wendy left me alone, hurt so bad
Wendy, Wendy, don't lose your head, lose your head
F Bb Dm Gm
Wendy, don't believe a word he said
                   Gm
I can't picture you with him
His future looks awful dim
```

```
F Bb C7 F Dm

{ guitar solo }

F Bb C7 F Dm

Wendy, I wouldn't hurt you like that, no no no F
Bb Dm Gm

I thought we had our love down pat, guess I was wrong Dm Gm

The farthest thing from my mind Dm Gm

Was the day I'd wake up to find F
Bb C7 F
Bb

My Wendy, Wendy left me alone

Dm Gm

{ fade }
F Bb C7 F
Bb

Wendy, Wendy left me alone, hurt so bad
```

## **Acordes**