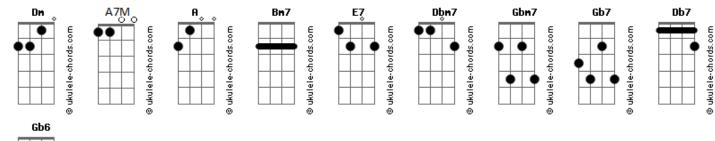

## Tom: A See another couple over there Intro: A7M Bm7 E7 Bm7 Db7 Gb6 Gb7 To them an ordinary day A7M Bm7 Dm Bm7 Drive your car down to the sea Soon you wonder the time has gone Gbm7 Gb7 Bm7 Bm7 E7 Dbm7 All the while you build a scheme The sun has almost slipped away Dbm7 Bm7 Take her hand and walk on with her A7M Bm7 Bm7 Bm7 E7 Now it's gone and your alone Make it real your Summer dream Dbm7 Gbm7 Gb7 In her eyes you see a gleam A7M Bm7 Bm7 Dbm7 Smell the warm and salty air Time has come for you to show your love Dbm7 Gbm7 Gb7 Bm7 Bm7 A7M See a wave reflect a beam Make it real your Summer dream Dbm7 Bm7 Stop and find a pretty shell for her Bm7 A7M Bm7 Bm7 Bm7 A7M Make it real your Summer dream Make it real your Summer dream Bm7 Bm7 A7M Make it real your Summer dream Bm7 E7 A7M Gbm7