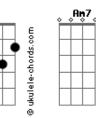

## The Beach Boys - Sail On Sailor

```
Tom: C
  G
       I sailed an ocean, unsettled ocean
                             CG
       Through restful waters and deep commotion Ebmaj9 Am7 Ebmaj9 Am7
       Often frightened, unenlightened Eb7 F G
        Sail on, sail on sailor
                  C G
       I wrest the waters, fight Neptune's waters
       Sail through the sorrows of life's marauders Ebmaj9 Am7 Ebmaj9 Am7
        Unrepenting, often empty
              F
        Sail on, sail on sailor
Pre-Bridge:
                        Eb Em
       D
       Caught like a sewer rat alone but I sail
                             Eb Em
        Bought like a crust of bread, oh do I wail
Bridge 1:
              Am7 Em Am7 Em
        Seldom stumble, never crumble
       Am7 Em Am7 Em
Try to tumble, life's a rumble
                G Am7 G Am7
```