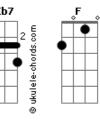

sailor
       {f I} work the seaways, the gale-swept seaways
                         СĞ
       Past shipwrecked daughters of wicked waters
       Ebmaj9 Am7 Ebmaj9 Am7
Uninspired, drenched and tired
Eb7 F G
       Sail on, wail on, sailor
Bridge 2:
             Am7 Em Am7 Em
       Always needing, even bleeding
       Am7 Em Am7 Em
Never feeding all my feelings
             G Am7 G Am7
       Damn the thunder, must I blunder
         G Am7 G C
       There's no wonder all I'm under
               Am7 Em
                           Am7 Em
       Stop the crying and the lying
            Am7 Em Am7 Em
       And the sighing and my dying
       Eb7
           F
                  G
       Sail on, sail on sailor [Repeat To Fade].
```

## **Acordes**







Feel the stinging I've been given