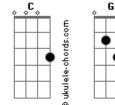

## The Beach Boys - Sail On Sailor

```
Tom: C
  G
       I sailed an ocean, unsettled ocean
                             CG
       Through restful waters and deep commotion Ebmaj9 Am7 Ebmaj9 Am7
       Often frightened, unenlightened Eb7 F G
        Sail on, sail on sailor
                  C G
       I wrest the waters, fight Neptune's waters
       Sail through the sorrows of life's marauders Ebmaj9 Am7 Ebmaj9 Am7
        Unrepenting, often empty
              F
        Sail on, sail on sailor
Pre-Bridge:
                        Eb Em
       D
       Caught like a sewer rat alone but I sail
                             Eb Em
        Bought like a crust of bread, oh do I wail
Bridge 1:
              Am7 Em Am7 Em
        Seldom stumble, never crumble
       Am7 Em Am7 Em
Try to tumble, life's a rumble
                G Am7 G Am7
```