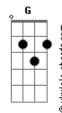

## The Beach Boys - Sail On Sailor

```
Tom: C
  G
       I sailed an ocean, unsettled ocean
                             CG
       Through restful waters and deep commotion Ebmaj9 Am7 Ebmaj9 Am7
       Often frightened, unenlightened Eb7 F G
        Sail on, sail on sailor
                  C G
       I wrest the waters, fight Neptune's waters
       Sail through the sorrows of life's marauders Ebmaj9 Am7 Ebmaj9 Am7
        Unrepenting, often empty
              F
        Sail on, sail on sailor
Pre-Bridge:
                        Eb Em
       D
       Caught like a sewer rat alone but I sail
                             Eb Em
        Bought like a crust of bread, oh do I wail
Bridge 1:
              Am7 Em Am7 Em
        Seldom stumble, never crumble
       Am7 Em Am7 Em
Try to tumble, life's a rumble
                G Am7 G Am7
```