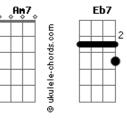

## The Beach Boys - Sail On Sailor

```
Tom: C
  G
       I sailed an ocean, unsettled ocean
                             CG
       Through restful waters and deep commotion Ebmaj9 Am7 Ebmaj9 Am7
       Often frightened, unenlightened Eb7 F G
        Sail on, sail on sailor
                  C G
       I wrest the waters, fight Neptune's waters
       Sail through the sorrows of life's marauders Ebmaj9 Am7 Ebmaj9 Am7
        Unrepenting, often empty
              F
        Sail on, sail on sailor
Pre-Bridge:
                        Eb Em
       D
       Caught like a sewer rat alone but I sail
                             Eb Em
        Bought like a crust of bread, oh do I wail
Bridge 1:
              Am7 Em Am7 Em
        Seldom stumble, never crumble
       Am7 Em Am7 Em
Try to tumble, life's a rumble
                G Am7 G Am7
```

```
G Am7 G C
       Never ending, unrelenting
               Am7 Em
       Heartbreak searing, always fearing
           Am7 Em Am7 Em
       Never caring, persevering
       Eb7 F G
       Sail on, sail on, sailor
       {f I} work the seaways, the gale-swept seaways
                         СĞ
       Past shipwrecked daughters of wicked waters
       Ebmaj9 Am7 Ebmaj9 Am7
Uninspired, drenched and tired
Eb7 F G
       Sail on, wail on, sailor
Bridge 2:
             Am7 Em Am7 Em
       Always needing, even bleeding
       Am7 Em Am7 Em
Never feeding all my feelings
             G Am7 G Am7
       Damn the thunder, must I blunder
         G Am7 G C
       There's no wonder all I'm under
               Am7 Em
                           Am7 Em
       Stop the crying and the lying
            Am7 Em Am7 Em
       And the sighing and my dying
       Eb7
           F
                  G
       Sail on, sail on sailor [Repeat To Fade].
```