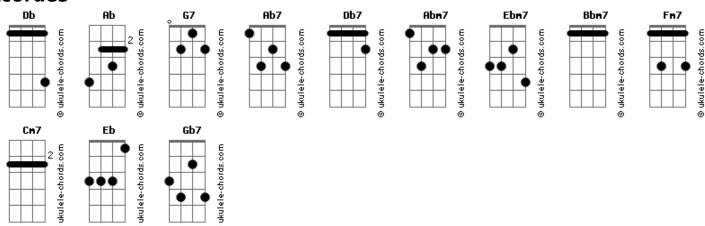

## The Beach Boys - Let The Wind Blow

```
Tom: Db
                                                                      Let the bees make honey
  Ab
Intro: G7
                                                                      Let the poor find money
              Ab7
                                                                      Take away their sorrows
       Let the wind blow
                                                                         Ab7
              Ab7 Db7 Abm7
                                                                   Give them sunshine
       Let the grass grow
              Ab7
                      Db7 Abm7
                                                                       Fm7
                                                                                    Cm7
       But don't let her go
                                                                   But don't take her out of my life
       Ebm7
                   Bbm7
                                                                           Cm7
       Don't take her out of my life
                                                                   Don't take her out of my life
       Ebm7
                Bbm7
                                                                                 Eb
       Don't take her out of my life
                                                                   What would I do without her tell me now
       Instrumental: Ab7 Db7 Abm7
                                                                                Db7 Abm7
                                                                   Let the bird sing
                    Db7 Abm7
                                                                                   Db7 Abm7
              Ab7
                                                                         Ab7
       Let the moon glow (Let the moon glow)
                                                                   With the coming spring
              Ab7 Db7 Abm7
                                                                         Ab7
                                                                                   Db7 Abm7
       On the fallen snow (Let the moon glow on the fallen
                                                                   Let the church bells ring
snow)
                                                                         Fm7
              Ab7
                       Db7 Abm7
                                                                   Let the rain fall, let the grass grow
       But I just got to know (Let the breeze blow...)
                                                                         Db7
                   Bbm7
                                                                   Let the moon glow on the fallen snow
       Know she'll be a part of my life
                                                                                  Bbm7
                                                                      Fbm7
                                                                   But don't take her out of my life
                   Bbm7
       Ebm7
       Know she'll be a part of my life
                                                                      Ebm7
                                                                               Abm7
                                                                   Please keep her a part of my life
       Forever
                                                           Coda (Repeat To Fade): Ab7
                                                                                              Db7 Abm7
Bridge:
```