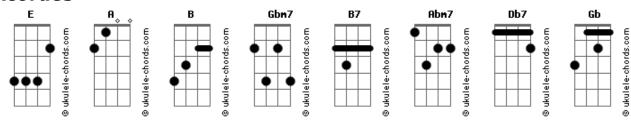

## The Beach Boys - Don't Worry Baby

```
Tom: E
                                                                     Don't worry baby (don't worry baby)
                                                                     B7sus4 B7
  (Brian Wilson / Roger Christian)
                                                                     0oh...ooh
       A A [2X]
                                                             Verse 2:
Verse 1:
                                                                     I guees I should've kept my mouth shut when I started
                                                              to brag
                                                                             about my car
                                                                     But I can't back down now 'cause I've pushed the other
       Well it's been building up inside of me for oh, I
                                                              guys too far
don't know how long
                                                                     She makes me come alive
                                                                     And makes me wanna drive
       I don't know why, but I keep thinkin' somethin's bound [repeat chorus]
to go wrong
                                                              [repeat intro]
       Gbm7
       But she looks in my eyes
                                                              Verse 3:
       Abm7
                    Db7
       And makes me realize
                                                                     She told me, "baby when you race today just take along
Chorus:
                                                             mv love
                                                                             with you
                 Gb
                                                                     And if you knew how much I love you baby, nothing
       When she says (don't worry baby)
                                                              could go wrong
                                 C#7sus4 Db7
                   Abm7
                                                                             with you
       Don't worry baby (don't worry baby)
                                                                     Oh what she does to me
                           Gb
                                                                     When she makes love to me
       Everything will turn out all right (don't worry baby)
                   Abm7
                                  C#7sus4 Db7
                                                              Chorus: 2x
```