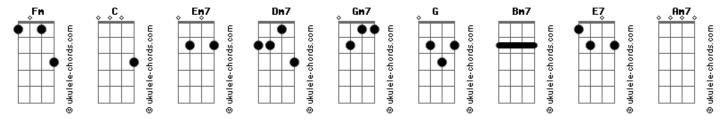

## The Beach Boys - Caroline, No

```
Tom: C

Em7 Dm7

Where did your long hair go
Em7 Dm7

Where is the girl I used to know
Em7 Gm7 Gm7 FM7

How could you lose that happy glow
FM7

Oh Caroline, No
Em7 Dm7

Who took that look away
Em7 Dm7

I remember how you used to say
Em7 Gm7 Gm7 FM7

You'd never change, but that's not true
```

```
Oh Caroline, you
               G
      Dm7
Break my heart, I want to go and cry
    Bm7 E7 Am7
It's so sad to watch a sweet thing die
     Fm
Oh Caroline, why
Em7
                 Dm7
Could I ever find in you again
                       Dm7
Things that made me love you so much then
                   Gm7
                             Gm7 FM7
Em7
Could we ever bring 'em back once they have gone
       FM7
Oh Caroline, no
```