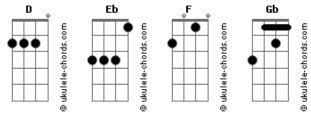

## bbno\$ - Lalala

Tom: D F Eb Canada. Bankroll so low, I got nothing else that I Fb [Inicio] can withdraw, ran out the door Did I really just forget that melody? Eb D Fb I shine my wrist, it go like shashasha, shashasha Naw, na, na, banana-na-na F Fb D Fb I got your bitch singing like lalala, lalala F Eb D Alright, da, da da-da-da-da Fh I shine my wrist, it go like shashasha, shashasha [Refrão] Eb D Eb I got your bitch singing like lalala, lalala D Eb F Fb Eb D F When I popped off, then your girl gave me just a little bit of How I stride like that Eb F Eb lockjaw. Baby so cold, he from the north, he from the [Segunda Parte] Eb F Fb D Canada. Bankroll so low, I got nothing else that I F Fb Eb Haha, I'm at the bank again Eb can withdraw, ran out the door D Eb F Eb D They wonder how (how I guap like that) Eb F Eb D F Fb D Fb I shine my wrist, it go like shashasha, shashasha F Eb D Eb Pink whip with flames all on the side F Eb D Eb I got your bitch singing like lalala, lalala They wonder how (how I stride like that) Eb D F I shine my wrist, it go like shashasha, shashasha F Eb Fb D Eb D Got that Gucci on my body, now she tryna pipe me, woah Eb F I got your bitch singing like lalala, lalala Eb Eb D Popped a Lucy Loosey Goosey, sussy boy, I keep you cool F Eb D How I stride like that Fb Got the paper, went to school [Primeira Parte] F Eb Be careful who you callin' fool Fb F Eb D Eb Amex, no cap, eight hundred score Ayy, ha, ayy Fb Fh D They wonder how (how I guap like that) [Refrão] Eb F Eb D I rap my lyrics when I perform Eb F Eb D When I popped off, then your girl gave me just a little bit of Fb They wonder how (how I stride like that) Fb F Fb lockjaw. Baby so cold, he from the north, he from the Eb F Eb Eb F Eb Married to the grind, I brought my ring Canada. Bankroll so low, I got nothing else that I F Eb D Fb D Fb I'm corny, but your girly want the dick can withdraw, ran out the door Eb Gb Eb D Modest with my jewels, but check the bank Eb Fb I shine my wrist, it go like shashasha, shashasha Eb N.C. Finally got the money, say my thanks D Fb Fb I got your bitch singing like lalala, lalala [Refrão] Eb D Fh F I shine my wrist, it go like shashasha, shashasha Eb D Eb Fb When I popped off, then your girl gave me just a little bit of I got your bitch singing like lalala, lalala Eb F Eb lockjaw. Baby so cold, he from the north, he from the How I stride like that