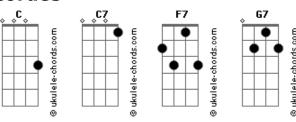

## **Acordes**

```
G7
Want you to roll me, baby
F7
You don't know how that makes me feel

[Solo]
C7 C7 C7 C7
F7 F7 C7 C7
G7 F7 C7 C7
C7
Rock me, baby

Honey, rock me slow
F7
Hey rock me pretty baby
C7
Baby rock me slow
G7
Want you to rock me baby
F7
C7
'Til I want no more