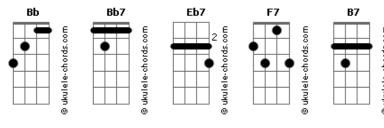

## **B.B. King - Everyday I Have The Blues**

```
tom:
Bb
Intro: Bb7 Bb7 Bb7 Bb7 Bb7
Eb7 Eb7 Bb7 Bb7
Bb7
Everyday, everyday I have the blues
Eb7 Bb7
Ooh everyday, everyday I have the blues
F7 Bb7
When you see me worryin' baby, yeah it's you I hate to lose

Bb7
Whoa nobody loves me, nobody seems to care
Eb7
Whoa nobody loves me, nobody seems to care
F7
Well worries and trouble darling
Eb7
Babe you know I've had my share
```

```
[Solo]
Bb7 Bb7 Bb7 Bb7 Bb7
Eb7 Eb7 Bb7 Bb7 Bb7
F7 Eb7 Bb7 Bb7
Everyday, everyday, everyday
Eb7
Everyday, everyday I have the blues
F7 Eb7 Bb7
When you see me worryin' baby, yeah it's you I hate to lose

Bb7
Whoa nobody loves me, nobody seems to care
Eb7
Eb7
Whoa nobody loves me, nobody seems to care
F7
Well worries and trouble darling
Eb7
Bb7
Babe you know I've had my share
```

## **Acordes**