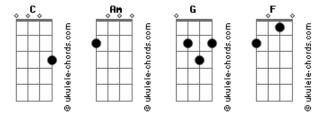

## Battleme - Hey Hey, My My

Tom: C

Am G F Hey hey, my my

Am G F Rock and roll can never die

C G There's more to the picture

Am F Than meets the eye

Am G F Hey hey, my my

AmGFOut of the blue and into the black

Am G F You pay for this and they give you that

C G Am F Once you're gone, you can't come back

G F

## Acordes

Am

You're out of the blue and into the black G Am The king is gone but he's not forgotten G E Am Is this the tale of Johnny Rotten? G F Am C It's better to burn out and fade away G F Am The king is gone but he's not forgotten

Am G F Hey hey, my my

Am G F Rock and roll can never die

C G There's more to the picture

Am F Than meets the eye

AmGFHeyheymy