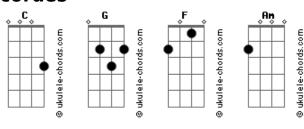

## **Battleme - Burn This Town**

```
Tom: C

C
Gonna burn the town
C
G
If you lie to me
C
F
Gonna set it off
Am
G
Oh, baby, I was blind to see

C
G
Talk me down
C
G
I'll find my wings
C
F
A big bad soul
Am
G
Some say that it's the end of me