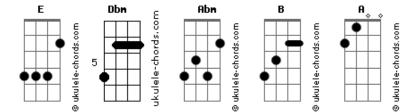

## **Basement - Covet**

tom: Е E Dbm Abm When I'm with you E Dbm Abm B I don't want to be with you (E Dbm Abm B) [Primeira Parte] E Dbm Abm White hair And a hopeful smile Dbm Abm Your inside В Is on your outside E Dbm I need Abm B E Dbm Abm B A pleasant surprise [Pré-Refrão] Α Good heart and desire to please

I want a fatal disease

[Refrão]

E Dbm Abm With you E Dbm Abm B B I don't want to be with you

## E Dbm Abm

## Acordes



When I'm with you B E Dbm Abm B I don't want to be with you (E Dbm Abm B) [Verso] E Dbm Abm You are B E Everything Dbm Abm My most R Demanding dream [Pré-Refrão] Δ Good heart and desire to please I want a fatal disease [Refrão] E Dbm Abm With you E Dbm Abm B B I don't want to be with you E Dbm Abm When I'm with you B E Dbm Abm B I don't want to be with you E Dbm Abm When I'm with you В E Dbm Abm B I don't want to be with you E Dbm Abm When I'm with you E Dbm Abm B

I don't want to be with you