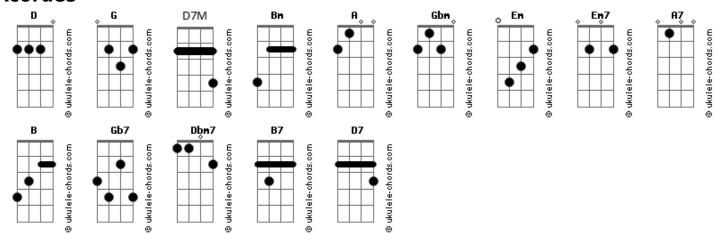

## **Barry Manilow - Where Or When**

```
Tom: D

Intro: D Bm G A G

D D D7M Gbm

It seems we stood and talked like this before
G G Em Em7 G G Em Em7

We looked at each other in the same way then
G G Em Em7 G G D Bm Em7 A7

But I can't remember where or when
D D D7M

Gbm

The clothes you're wearing are the clothes you wore
G G Em B G G Em Em7
```

```
The smile you are smiling you were smiling then
G G Em Em7 G G D Bm G Gb7

But I can't remember where or when

Bridge
Bm Em Dbm7 Gb7

Some things that happen for the first time
Bm G G Em Em7 G A7

Seem to be happening again

D7M D Gbm D7/13-

And so it seems that we have met before
Em B7 Em Gbm

And laughed before and loved before
G G A A D Bm G Gdim D

But who knows where or when
```